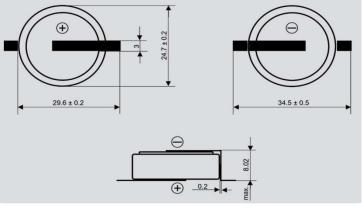

## DIMENSIONS [mm]

\* In applications where the battery is exposed to temperatures >60°C, please contact Jauch.