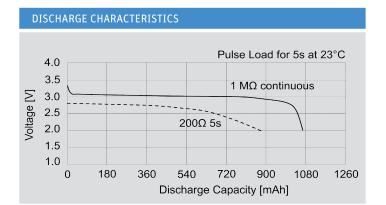

s and wire terminals available



| SPECIFICATIONS          |                     |
|-------------------------|---------------------|
| Jauch part number       | 252202              |
| Nominal Voltage         | 3V                  |
| Nominal Capacity        | 1000 mAh            |
| Standard Load           | 7.5 kΩ              |
| Standard Current        | 0.5 mA              |
| Max. Continuous Current | 2 mA                |
| Max. Pulse Current      | 15 mA               |
| Operating Temperature   | -30°C to +85°C *    |
| Weight                  | Approx. 8.8 g       |
| Chemistry               | Li/MnO <sub>2</sub> |

Note: Lithium batteries are not suitable for reflow soldering processes

Note: Capacity 100mAh is obtained at standard cc load to 2.0V at 23  $^\circ\mathrm{C}$ 





## DIMENSIONS [mm]



\* In applications where the battery is exposed to temperatures >60°C, please contact Jauch.

## TEMPERATURE CHARACTERISTICS







Jauch Quartz GmbH • email: batterytechnology@jauch.com www.jauch.com This information is generally descriptive only and is not intended to make or imply any representation, guarantee or warranty with respect to any cells and batteries. Cell and battery designs/specifications are subject to modification without notice. Contact JAUCH for the latest information.

03.04.2024