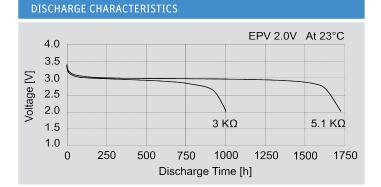

Note: Lithium batteries are not suitable for reflow soldering processes

Note: Capacity 100mAh is obtained at standard cc load to 2.0V at 23  $^\circ\mathrm{C}$ 